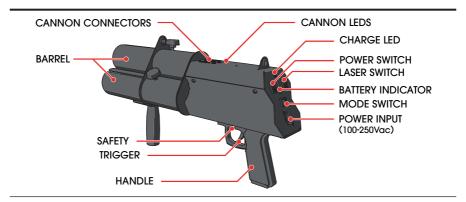

#### 1.1 MAIN PARTS

Main parts

### 1 MEET THE MAGICFX® CONFETTI GUN!

The MAGICFX® CONFETTI GUN is a handheld gun-shaped electronic device for safe shooting of MAGICFX® electric cannons.

Before operation one, two or three electric cannons need to be loaded into the barrel(s) of the MAGICFX® CONFETTI GUN. Each cannon is held in place in the barrel with a thumb screw. Each barrel is equipped with a connector for the power cable of the cannon. When the user pulls the trigger, the reloadable battery inside provides a current to the cannon through this connection. This releases the pressurized nitrogen in the bottom part of the cannon, shooting the load into the air.

The MAGICFX® CONFETTI GUN can be operated in Single Shot or Full Shot mode. Furthermore the gun is equipped with a built-in laser and a shoulder belt. With a fully loaded battery the MAGICFX® CONFETTI GUN provides about 1 000 (single) shots.