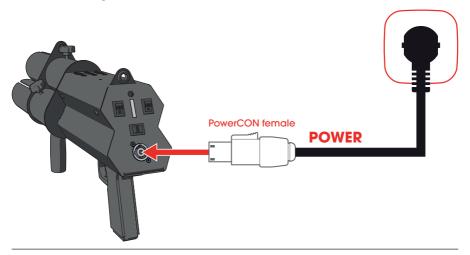

# 3 LET'S SHOOT!

1 Check the battery level before use and charge the internal battery when necessary. For charging connect the unit to a power outlet with a PowerCON power cable.

The Charge LED lights up red, indicating that the unit is being charged. The gun is fully charged in approximately 8 hours.