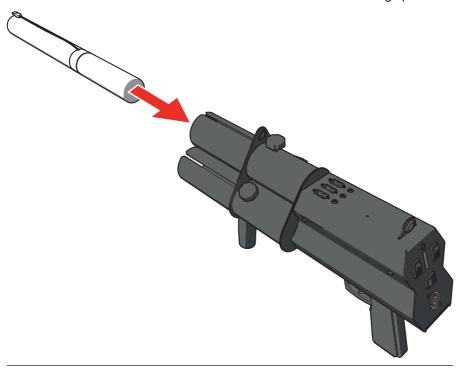

- 2 When the Charge LED turns green, unplug the power cable.
- 3 Make sure that the gun is switched OFF and the safety is in locking position.

4 Place an unused electric cannon in the barrel with the cable facing upwards.

**5** Lock the cannon in the barrel with the thumb screw.

**6** Connect the power cable of the electric cannon.

- 7 Repeat steps 4 to 6 for each cannon.
- 8 Carefully walk to the desired shooting position.
- 9 Switch ON the MAGICFX® CONFETTI GUN. The LED of each available cannon starts blinking.