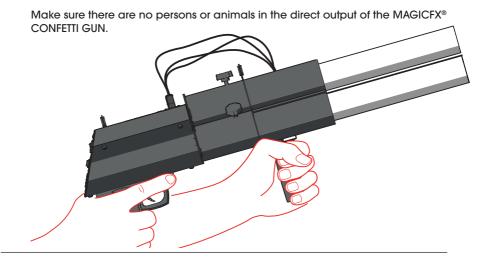

#### 2.1 GENERAL SAFETY RULES

- Only authorised persons may work with the MAGICFX® CONFETTI GUN.
- Do not use the MAGICFX® CONFETTI GUN if there are people or animals in the direct output.
- Make sure that children, unauthorised people and animals do not obtain access to the MAGICFX® CONFETTI GUN.
- Make sure there are no freestanding objects or objects that can be damaged by the MAGICFX® CONFETTI GUN within the output distance.
- Do not remove any safeguards, safety caps and safety symbols.
- Always keep the laser beam away from heads and eyes of people and animals.
- All required safety devices must be in good condition and function properly.
- Ensure sufficient lighting of the surroundings.
- · Keep the workplace clean.

# 11 Release the safety.

12 Firmly hold the gun with two hands and aim above the audience.

13 Activate the laser beam for extra effect.

**▲** CAUTION

Do not aim the laser towards heads and eyes of people and animals.