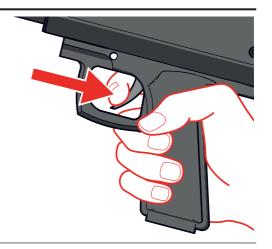

# 11 Release the safety.

12 Firmly hold the gun with two hands and aim above the audience.

13 Activate the laser beam for extra effect.

**▲** CAUTION

Do not aim the laser towards heads and eyes of people and animals.

14 When it's time to shoot, pull the trigger.

15 Press the safety back in locking position and switch OFF the MAGICFX® CONFETTI GUN.

- 16 Deactivate the laser beam if switched on.
- 17 Enjoy the view.

18 Disconnect the power cable of a used electric cannon.