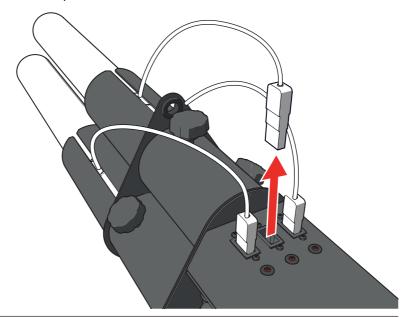

**5** Lock the cannon in the barrel with the thumb screw.

**6** Connect the power cable of the electric cannon.

- 7 Repeat steps 4 to 6 for each cannon.
- 8 Carefully walk to the desired shooting position.
- 9 Switch ON the MAGICFX® CONFETTI GUN. The LED of each available cannon starts blinking.

| Blinking | Cannon is available for shooting                                          |
|----------|---------------------------------------------------------------------------|
| Solid    | Cannon is unused and NOT yet available for shooting (in Single Shot mode) |
| No light | Cannon is NOT available for shooting (not connected or already fired)     |