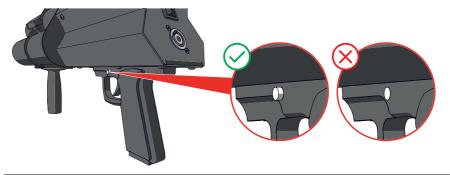

- 2 When the Charge LED turns green, unplug the power cable.
- 3 Make sure that the gun is switched OFF and the safety is in locking position.

4 Place an unused electric cannon in the barrel with the cable facing upwards.

**5** Lock the cannon in the barrel with the thumb screw.

**6** Connect the power cable of the electric cannon.

- 7 Repeat steps 4 to 6 for each cannon.
- 8 Carefully walk to the desired shooting position.
- 9 Switch ON the MAGICFX® CONFETTI GUN. The LED of each available cannon starts blinking.