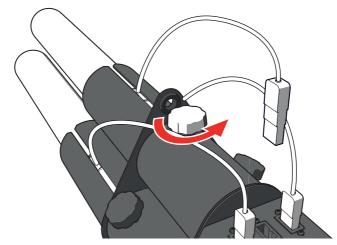

**5** Lock the cannon in the barrel with the thumb screw.

**6** Connect the power cable of the electric cannon.

- 7 Repeat steps 4 to 6 for each cannon.
- 8 Carefully walk to the desired shooting position.
- 9 Switch ON the MAGICFX® CONFETTI GUN. The LED of each available cannon starts blinking.