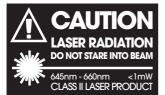

#### Symbol Meaning Position

The gun contains a Class II laser product. The laser beam can cause distraction, flashblindness or eye damage. Do not stare into the beam.

Top of the gun

Safety symbols

# **A** CAUTION

The gun contains a Class II laser product. The laser beam can cause distraction, flashblindness or eye damage. Do not aim the laser towards heads and eyes of people and animals. Do not aim the laser towards an aircraft or a vehicle that is in motion. Do not stare into the beam.