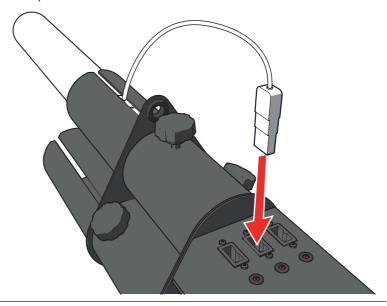

**5** Lock the cannon in the barrel with the thumb screw.

**6** Connect the power cable of the electric cannon.

- 7 Repeat steps 4 to 6 for each cannon.
- 8 Carefully walk to the desired shooting position.
- 9 Switch ON the MAGICFX® CONFETTI GUN. The LED of each available cannon starts blinking.