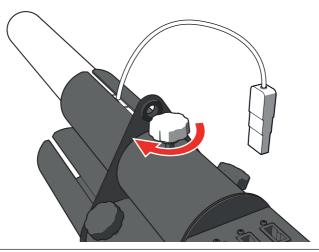

**5** Lock the cannon in the barrel with the thumb screw.

**6** Connect the power cable of the electric cannon.

- 7 Repeat steps 4 to 6 for each cannon.
- 8 Carefully walk to the desired shooting position.
- 9 Switch ON the MAGICFX® CONFETTI GUN. The LED of each available cannon starts blinking.