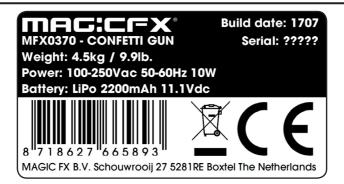

## 1.3 PRODUCT IDENTIFICATION

Type plate

### 1.4 TECHNICAL DATA

| Product     | Product Name        | MAGICFX® CONFETTI GUN         |             |
|-------------|---------------------|-------------------------------|-------------|
|             | Product Code        | MFX0370                       |             |
|             | Product Type        | CONFETTI & STREAMER FX        |             |
| Main        | Length              | 473 mm                        | 18.6 in     |
| Dimensions  | Width               | 144 mm                        | 5.7 in      |
|             | Height              | 271 mm                        | 10.7 in     |
| Weight      | Empty weight        | 4.5 kg                        | 9.9 lb      |
| Package     | Length              | 500 mm                        | 19.7 in     |
|             | Width               | 300 mm                        | 11.8 in     |
|             | Height              | 220 mm                        | 8.7 in      |
|             | Packaged weight     | 5.1 kg                        | 11.2 lb     |
| Environment | Minimum Temperature | 0 °C                          | 32 °F       |
|             | Maximum Temperature | 50 °C                         | 122 °F      |
|             | Humidity (Relative) | 20 % to 90 % (non condensing) |             |
| Electrical  | Voltage Input       | 100 - 250 Vac                 |             |
|             | Voltage Frequency   | 50 – 60 Hz                    |             |
|             | Power Consumption   | 10 W                          |             |
|             | Power Connector     | Neutrik® powerCON             | N 20 A (in) |
|             | Battery             | 3S LiPo (11.1 Vdc) 2          | 2.2 Ah 45C  |
| Laser       | Type of laser       | Class II                      |             |
| Controlling | Control Options     | Manual Trigger                |             |
| Usage       | Consumable(s)       | MAGICFX® Electric Cannons     |             |