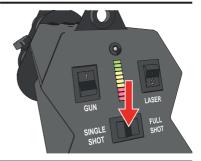

# 10 Select Single Shot or Full Shot mode.

| Single<br>Shot | Fire cannons one after another |
|----------------|--------------------------------|
| Full<br>Shot   | Fire all cannons at once       |