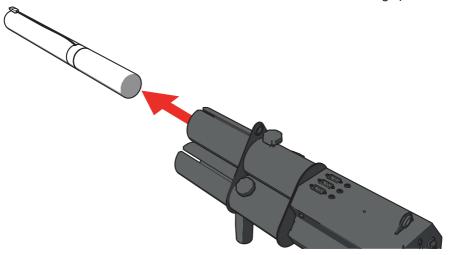

- 2 When the Charge LED turns green, unplug the power cable.
- 3 Make sure that the gun is switched OFF and the safety is in locking position.

4 Place an unused electric cannon in the barrel with the cable facing upwards.