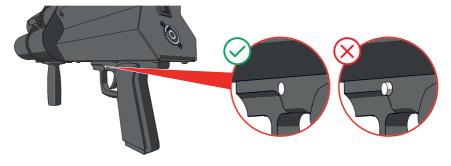

### 1 MEET THE MAGICFX® CONFETTI GUN!

The MAGICFX® CONFETTI GUN is a handheld gun-shaped electronic device for safe shooting of MAGICFX® electric cannons.

Before operation one, two or three electric cannons need to be loaded into the barrel(s) of the MAGICFX® CONFETTI GUN. Each cannon is held in place in the barrel with a thumb screw. Each barrel is equipped with a connector for the power cable of the cannon. When the user pulls the trigger, the reloadable battery inside provides a current to the cannon through this connection. This releases the pressurized nitrogen in the bottom part of the cannon, shooting the load into the air.

- 2 When the Charge LED turns green, unplug the power cable.
- 3 Make sure that the gun is switched OFF and the safety is in locking position.

4 Place an unused electric cannon in the barrel with the cable facing upwards.