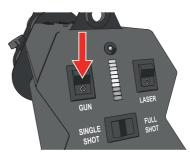

# 10 Select Single Shot or Full Shot mode.

| Single<br>Shot | Fire cannons one after another |
|----------------|--------------------------------|
| Full<br>Shot   | Fire all cannons at once       |