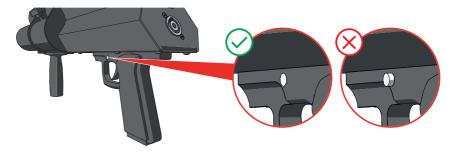

- 2 When the Charge LED turns green, unplug the power cable.
- 3 Make sure that the gun is switched OFF and the safety is in locking position.

4 Place an unused electric cannon in the barrel with the cable facing upwards.

**5** Lock the cannon in the barrel with the thumb screw.

**6** Connect the power cable of the electric cannon.

- 7 Repeat steps 4 to 6 for each cannon.
- 8 Carefully walk to the desired shooting position.
- 9 Switch ON the MAGICFX® CONFETTI GUN. The LED of each available cannon starts blinking.