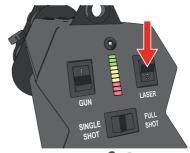

# 10 Select Single Shot or Full Shot mode.

| Single<br>Shot | Fire cannons one after another |
|----------------|--------------------------------|
| Full<br>Shot   | Fire all cannons at once       |

# 11 Release the safety.

12 Firmly hold the gun with two hands and aim above the audience.

13 Activate the laser beam for extra effect.

**▲** CAUTION

Do not aim the laser towards heads and eyes of people and animals.